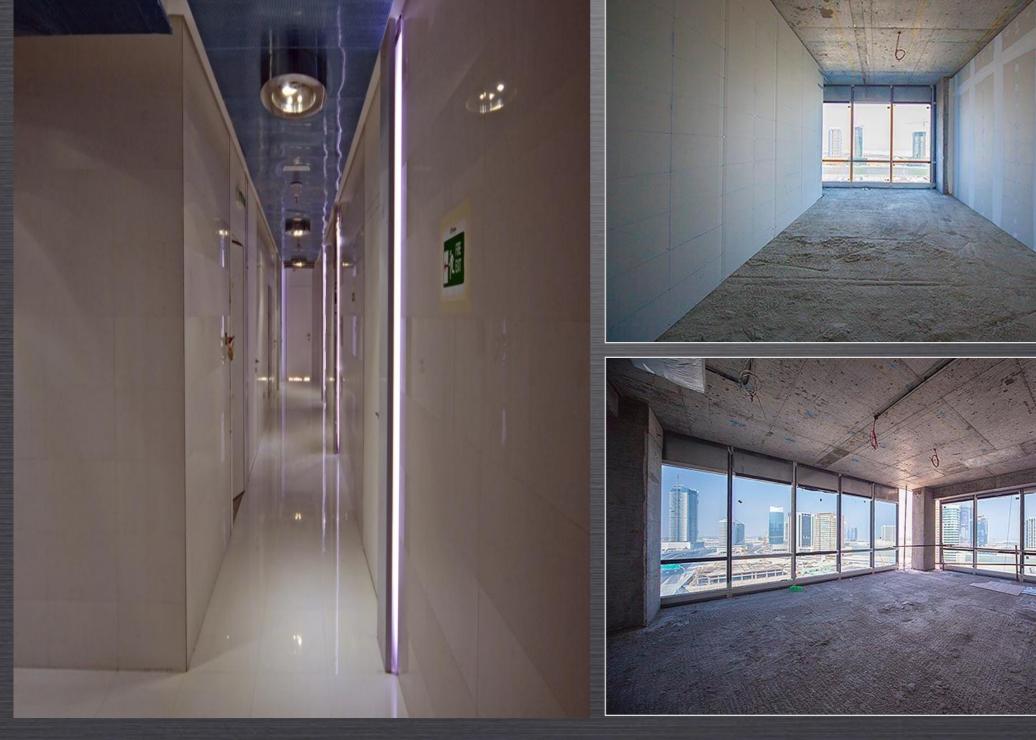

| AED 231,386/- |
|------------------------|---------------|
| @ 90% - On<br>Transfer | AED 57,754/-  |
| @100%-<br>Completion   | AED 57,754/-  |
| ON HANDOVER            | AED 77,006/-  |
| TOTAL                  | AED 423,900/- |

| PAY NOW                | AED 234,371/- |
|------------------------|---------------|
| @ 90% - On<br>Transfer | AED 64,181/-  |
| ON HANDOVER            | AED 171,148/- |
| TOTAL                  | AED 469,700/- |

#### **Other Charges:**

4% Oqood

+

AED 3,500/- (NOC + Admin Charges of DLD and Developer)

#### CAPITAL APPRECIATION

Avg. Size of offices in Business Bay:
 1200 – 6000 Sq.Ft.

Capital appreciation expected on Tamani Arts in 1 year
 20 - 25% ROI

### VIEWS FROM THE OFFICE









### VIEWS FROM THE OFFICE







# CONSTRUCTION STAGE





### CURRENT CONSTRUCTION STAGE







### CURRENT CONSTRUCTION STAGE



### CURRENT CONSTRUCTION STAGE



#### OVERVIEW

- Location: 1 Min from Burj Khalifa, Dubai Mall,
   Old Town, Address Hotel, Al Khail Road
- Smallest offices: 314 Sq.Ft. 637 Sq.Ft.
   Maximum Demand
- Property Value : AED 423,900/- ONLY
- Net Rental Return / Annum: 10 12%
- 1 Car Park included in this price
- 100% Tax Free Income

#### OVERVIEW

- Super Structure is Ready
- Easy Construction Linked Payment Plan All into Escrow account
- Retail, Meeting and Conferencing Facility
- Appropriate for Branch Office, License & Visa Purpose
- 100% Freehold Property (Full Ownership)

#### OVERVIEW

The most affordable investment next to the world's Tallest Tower & the Largest Mall

Clear rectangular offices - no wastage

 Ne