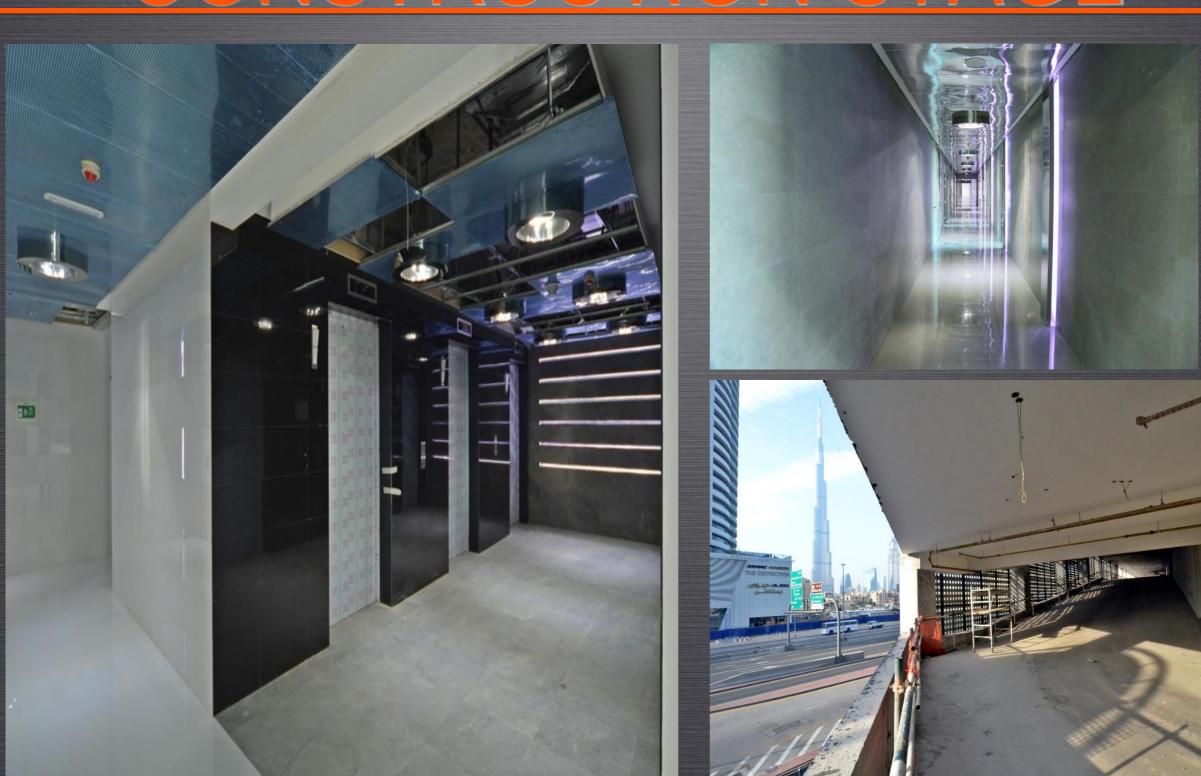

90% - On<br>Transfer | AED 57,754/-  |
| @100%-<br>Completion   | AED 57,754/-  |
| ON HANDOVER            | AED 77,006/-  |
| TOTAL                  | AED 423,900/- |

| PAY NOW                | AED 234,371/- |
|------------------------|---------------|
| @ 90% - On<br>Transfer | AED 64,181/-  |
| ON HANDOVER            | AED 171,148/- |
| TOTAL                  | AED 469,700/- |

#### **Other Charges:**

4% Oqood

+

AED 3,500/- (NOC + Admin Charges of DLD and Developer)

#### CAPITAL APPRECIATION

Avg. Size of offices in Business Bay:
 1200 – 6000 Sq.Ft.

Capital appreciation expected on Tamani Arts in 1 year
 20 - 25% ROI

### VIEWS FROM THE OFFICE









### VIEWS FROM THE OFFICE







# CONSTRUCTION STAGE





### CURRENT CONSTRUCTION STAGE







### CURRENT CONSTRUCTION STAGE



### CURRENT CONSTRUCTION STAGE



#### OVERVIEW

- Location: 1 Min from Burj Khalifa, Dubai Mall,
   Old Town, Address Hotel, Al Khail Road
- Smallest offices: 314 Sq.Ft. 637 Sq.Ft.
   Maximum Demand
- Property Value : AED 423,900/- ONLY
- Net Rental Return / Annum: 10 12%
- 1 Car Park included in this price
- 100% Tax Free Income

#### OVERVIEW

- Super Structure is Ready
- Easy Construction Linked Payment Plan All into Escrow account
- Retail, Meeting and Conferencing Facility
- Appropriate for Branch Office, License & Visa Purpose
- 100% Freehold Property (Full Ownership)

#### OVERVIEW

The most affordable investment next to the world's Tallest Tower & the Largest Mall

Clear rectangular offices - no wastage

 Next to Bay Square - 700,000 Sq Ft of Retail space comprising of Shopping,