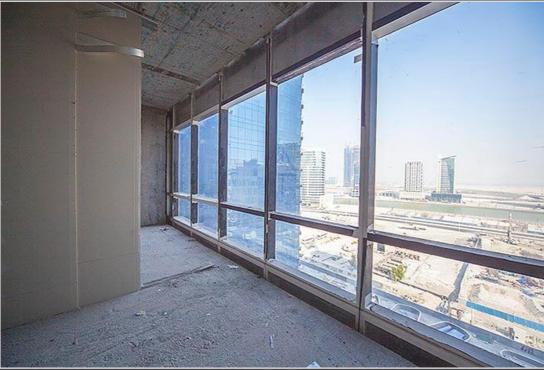

#### Size: 314 sq.ft.

Size: 427 sq.ft.

| PAY NOW                | AED 231,386/- |
|------------------------|---------------|
| @ 90% - On<br>Transfer | AED 57,754/-  |
| @100%-<br>Completion   | AED 57,754/-  |
| ON HANDOVER            | AED 77,006/-  |
| TOTAL                  | AED 423,900/- |

| PAY NOW                | AED 234,371/- |
|------------------------|---------------|
| @ 90% - On<br>Transfer | AED 64,181/-  |
| ON HANDOVER            | AED 171,148/- |
| TOTAL                  | AED 469,700/- |

#### **Other Charges:**

4% Oqood

+

AED 3,500/- (NOC + Admin Charges of DLD and Developer)

#### CAPITAL APPRECIATION

Avg. Size of offices in Business Bay:
 1200 – 6000 Sq.Ft.

Capital appreciation expected on Tamani Arts in 1 year
 20 - 25% ROI

### VIEWS FROM THE OFFICE









### VIEWS FROM THE OFFICE







# CONSTRUCTION STAGE





### CURRENT CONSTRUCTION STAGE







### CURRENT CONSTRUCTION STAGE



### CURRENT CONSTRUCTION STAGE



#### OVERVIEW

- Location: 1 Min from Burj Khalifa, Dubai Mall,
   Old Town, Address Hotel, Al Khail Road
- Smallest offices: 314 Sq.Ft. 637 Sq.Ft.
   Maximum Demand
- Property Value : AED 423,900/- ONLY
- Net Rental Return / Annum: 10 12%
- 1 Car Park included in this price
- 100% Tax Free Income

#### OVERVIEW

- Super Structure is Ready
- Easy Construction Linked Payment Plan All into Escrow account
- Retail, Meeting and Conferencing Facility
- Appropriate for Branch Office, License & Visa Purpose
- 100% Freehold Property (Full Ownership)

#### OVERVIEW

The most affordable investment next to the world's Tallest Tower & th