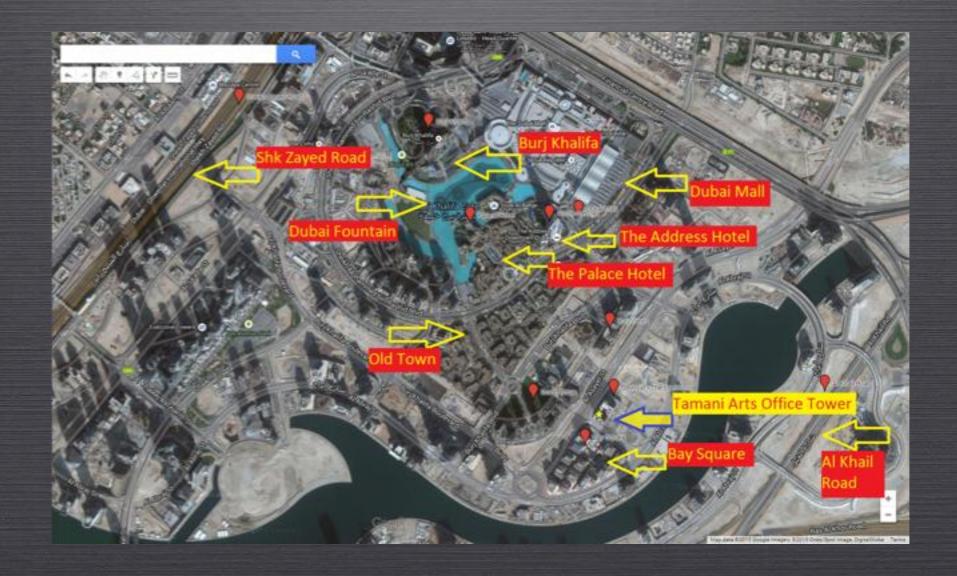

# LOCATION OF TAMANI ARTS OFFICES

1 min. away from Burj Khalifa & Dubai Mall

In the heart of the Business Capital - Business Bay

#### THE MOST EXPENSIVE ONE SQUARE KILOMETRE ON THIS PLANET!

- The Manhattan of UAE
- •10 Sq.Km of Residential & Commercial district of Dubai around the world's tallest tower, BURJ KHALIFA and the world's biggest shopping mall, DUBAI MALL.
- Centrally located:
- 10 Mins to Dubai International Airport, Deira & Bur Dubai Market
- 15 Mins to Dubai Marina, JBR
- 25 Mins to Jebel Ali Free Zone
- Connectivity Connected through Sheikh Zayed Road & Al Khail Road - The busiest roads of Dubai!