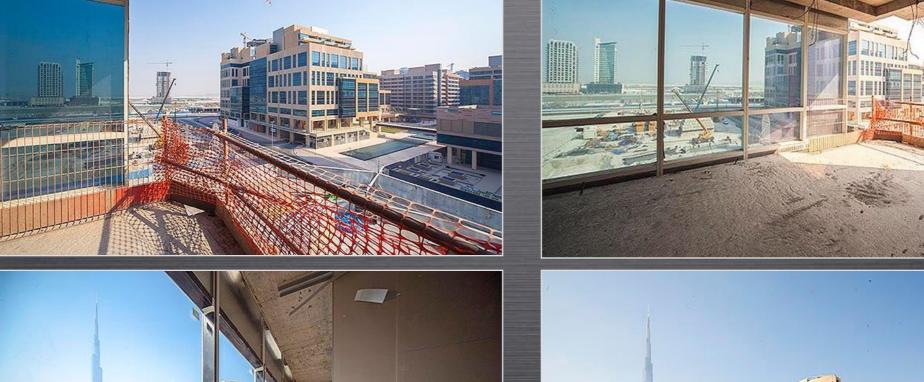

27 sq.ft.

| PAY NOW                | AED 231,386/- |
|------------------------|---------------|
| @ 90% - On<br>Transfer | AED 57,754/-  |
| @100%-<br>Completion   | AED 57,754/-  |
| ON HANDOVER            | AED 77,006/-  |
| TOTAL                  | AED 423,900/- |

| PAY NOW                | AED 234,371/- |
|------------------------|---------------|
| @ 90% - On<br>Transfer | AED 64,181/-  |
| ON HANDOVER            | AED 171,148/- |
| TOTAL                  | AED 469,700/- |

#### **Other Charges:**

4% Oqood

+

AED 3,500/- (NOC + Admin Charges of DLD and Developer)

#### CAPITAL APPRECIATION

Avg. Size of offices in Business Bay:
 1200 – 6000 Sq.Ft.

Capital appreciation expected on Tamani Arts in 1 year
 20 - 25% ROI

### VIEWS FROM THE OFFICE









### VIEWS FROM THE OFFICE







# CONSTRUCTION STAGE





### CURRENT CONSTRUCTION STAGE







### CURRENT CONSTRUCTION STAGE



### CURRENT CONSTRUCTION STAGE



#### OVERVIEW

- Location: 1 Min from Burj Khalifa, Dubai Mall,
   Old Town, Address Hotel, Al Khail Road
- Smallest offices: 314 Sq.Ft. 637 Sq.Ft.
   Maximum Demand
- Property Value : AED 423,900/- ONLY
- Net Rental Return / Annum: 10 12%
- 1 Car Park included in this price
- 100% Tax Free Income

#### OVERVIEW

- Super Structure is Ready
- Easy Construction Linked Payment Plan All into Escrow account
- Retail, Meeting and Conferencing Facility
- Appropriate for Branch Office, License & Visa Purpose
- 100% Freehold Property (Full Ownership)

#### OVERVIEW

The most affordable investment next to the world's Tallest Tower & the Largest Mall

Clear rectangul