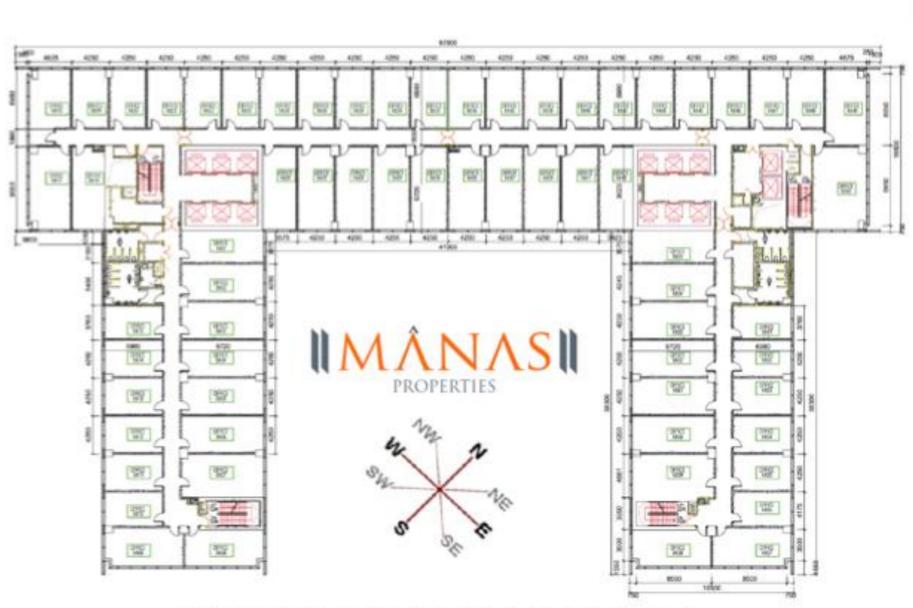

ess Hotel, Al Khail Road
- Smallest offices: 314 Sq.Ft. 637 Sq.Ft.
   Maximum Demand
- Property Value : AED 423,900/- ONLY
- Net Rental Return / Annum: 10 12%
- 1 Car Park included in this price
- 100% Tax Free Income

#### OVERVIEW

- Super Structure is Ready
- Easy Construction Linked Payment Plan All into Escrow account
- Retail, Meeting and Conferencing Facility
- Appropriate for Branch Office, License & Visa Purpose
- 100% Freehold Property (Full Ownership)

#### OVERVIEW

The most affordable investment next to the world's Tallest Tower & the Largest Mall

Clear rectangular offices - no wastage

 Next to Bay Square - 700,000 Sq Ft of Retail space comprising of Shopping, Food & Beverages Outlets, Hotel, Bar, Shisha Cafes, Grocery, Pharmacy & many more



# FLOOR PLATE & FLOOR PLANS





OFFICE (LEVEL L5, L7-L16, L18-L19)

# THE DEVELOPER PROPERTIES LLC.

 Tamani Arts Offices is a project that was launched by KM Properties in 2007 and was recently taken over by The Developer Properties LLC. - a Government backed Development entity with the objective of reviving stalled projects with vision of H.H. Sheikh Mohammed Bin Rashid Al Maktoum

- The Developer Properties LLC is found by Eng. Imad Hassan who is also the Chairman of Board and the Chief Executive Officer (CEO)
- IAH project development is a registered firm in project development consultancy under UAE laws and regulations. IAH manages all the projects on behalf of the Developer. More info for the developer can be found on RERA Website.

# THE DEVELOPER PROPERTIES LLC.

To know more on Dubai Land Department website: h