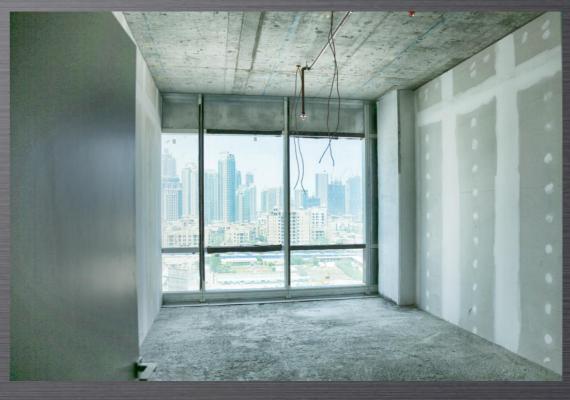

---------------|---------------|
| @ 90% - On<br>Transfer | AED 57,754/-  |
| @100%-<br>Completion   | AED 57,754/-  |
| ON HANDOVER            | AED 77,006/-  |
| TOTAL                  | AED 423,900/- |

| PAY NOW                | AED 234,371/- |
|------------------------|---------------|
| @ 90% - On<br>Transfer | AED 64,181/-  |
| ON HANDOVER            | AED 171,148/- |
| TOTAL                  | AED 469,700/- |

#### **Other Charges:**

4% Oqood

+

AED 3,500/- (NOC + Admin Charges of DLD and Developer)

#### CAPITAL APPRECIATION

Avg. Size of offices in Business Bay:
 1200 – 6000 Sq.Ft.

Capital appreciation expected on Tamani Arts in 1 year
 20 - 25% ROI

### VIEWS FROM THE OFFICE









### VIEWS FROM THE OFFICE







# CONSTRUCTION STAGE





### CURRENT CONSTRUCTION STAGE







### CURRENT CONSTRUCTION STAGE



### CURRENT CONSTRUCTION STAGE



#### OVERVIEW

- Location: 1 Min from Burj Khalifa, Dubai Mall,
   Old Town, Address Hotel, Al Khail Road
- Smallest offices: 314 Sq.Ft. 637 Sq.Ft.
   Maximum Demand
- Property Value : AED 423,900/- ONLY
- Net Rental Return / Annum: 10 12%
- 1 Car Park included in this price
- 100% Tax Free Income

#### OVERVIEW

- Super Structure is Ready
- Easy Construction Linked Payment Plan All into Escrow account
- Retail, Meeting and Conferencing Facility
- Appropriate for Branch Office, License & Visa Purpose
- 100% Freehold Property (Full Ownership)

#### OVERVIEW

The most affordable investment next to the world's Tallest Tower & the Largest Mall

Clear rectangular offices - no wastage

 Next to Bay Square - 700,000 Sq Ft of