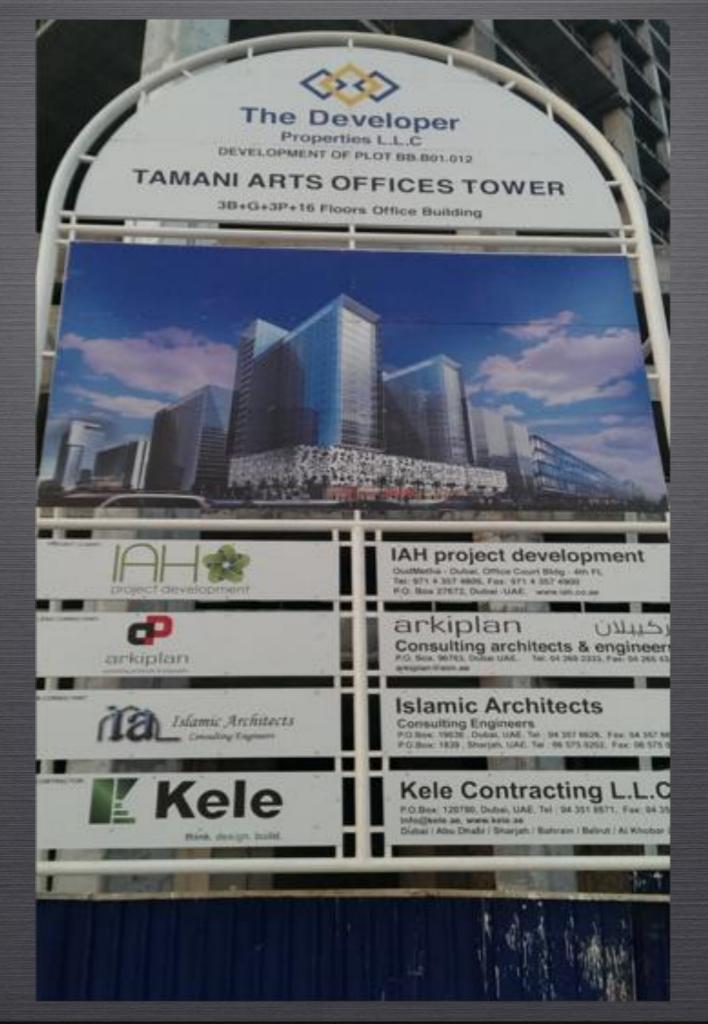

#### PROJECT DETAILS

Developer Reg No: 974

9/4

22

86

Project Name:

Project Reg. No:

TAMANI ARTS OFFICES

Sub Developer: THE DEVELOPER PROPERTIES LLC

Master Developer: BUSINESS BAY (L.L.C)

Plot Number:

974

رقم المطور

22

رفم المشروع

اسم المشروع

TAMANI ARTS OFFICES

المطور الفرعي

الخليج التجاري (ش.ذ.م.م)

ذا ديفلوبر للعقارات ش ذ م م

المطور الرئيسي

وصف المشروع

86

رقم الأرض

#### PROJECT DESCRIPTION

Freehold commercial tower development in Business Bay. The building is designed to be constructed as 3B+G+3P+16 formed in a concrete structure with its internal and external finishes. The office units will be handed over as ?core and shell? to be individually fitted by their respective owners.