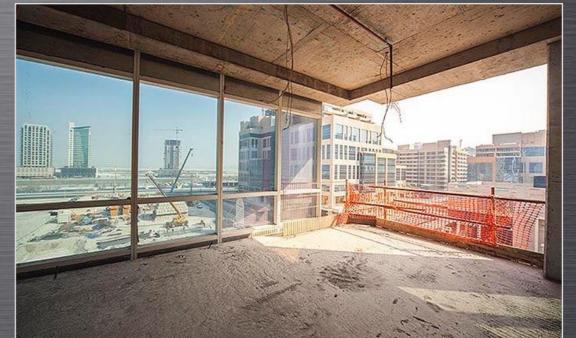

427 sq.ft.

| PAY NOW                | AED 231,386/- |
|------------------------|---------------|
| @ 90% - On<br>Transfer | AED 57,754/-  |
| @100%-<br>Completion   | AED 57,754/-  |
| ON HANDOVER            | AED 77,006/-  |
| TOTAL                  | AED 423,900/- |

| PAY NOW                | AED 234,371/- |
|------------------------|---------------|
| @ 90% - On<br>Transfer | AED 64,181/-  |
| ON HANDOVER            | AED 171,148/- |
| TOTAL                  | AED 469,700/- |

#### **Other Charges:**

4% Oqood

+

AED 3,500/- (NOC + Admin Charges of DLD and Developer)

#### CAPITAL APPRECIATION

Avg. Size of offices in Business Bay:
 1200 – 6000 Sq.Ft.

Capital appreciation expected on Tamani Arts in 1 year
 20 - 25% ROI

### VIEWS FROM THE OFFICE









### VIEWS FROM THE OFFICE







# CONSTRUCTION STAGE





### CURRENT CONSTRUCTION STAGE







### CURRENT CONSTRUCTION STAGE



### CURRENT CONSTRUCTION STAGE



#### OVERVIEW

- Location: 1 Min from Burj Khalifa, Dubai Mall,
   Old Town, Address Hotel, Al Khail Road
- Smallest offices: 314 Sq.Ft. 637 Sq.Ft.
   Maximum Demand
- Property Value : AED 423,900/- ONLY
- Net Rental Return / Annum: 10 12%
- 1 Car Park included in this price
- 100% Tax Free Income

#### OVERVIEW

- Super Structure is Ready
- Easy Construction Linked Payment Plan All into Escrow account
- Retail, Meeting and Conferencing Facility
- Appropriate for Branch Office, License & Visa Purpose
- 100% Freehold Property (Full Ownership)

#### OVERVIEW

The most affordable investment next to the world's Tallest Tower & the Largest Mall

Clear rectang