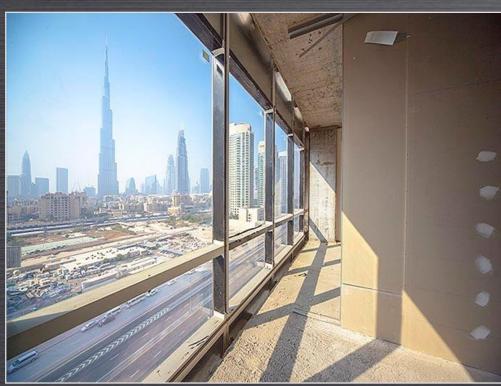

sq.ft.

| PAY NOW                | AED 231,386/- |
|------------------------|---------------|
| @ 90% - On<br>Transfer | AED 57,754/-  |
| @100%-<br>Completion   | AED 57,754/-  |
| ON HANDOVER            | AED 77,006/-  |
| TOTAL                  | AED 423,900/- |

| PAY NOW                | AED 234,371/- |
|------------------------|---------------|
| @ 90% - On<br>Transfer | AED 64,181/-  |
| ON HANDOVER            | AED 171,148/- |
| TOTAL                  | AED 469,700/- |

#### **Other Charges:**

4% Oqood

+

AED 3,500/- (NOC + Admin Charges of DLD and Developer)

#### CAPITAL APPRECIATION

Avg. Size of offices in Business Bay:
 1200 – 6000 Sq.Ft.

Capital appreciation expected on Tamani Arts in 1 year
 20 - 25% ROI

### VIEWS FROM THE OFFICE









### VIEWS FROM THE OFFICE







# CONSTRUCTION STAGE





### CURRENT CONSTRUCTION STAGE







### CURRENT CONSTRUCTION STAGE



### CURRENT CONSTRUCTION STAGE



#### OVERVIEW

- Location: 1 Min from Burj Khalifa, Dubai Mall,
   Old Town, Address Hotel, Al Khail Road
- Smallest offices: 314 Sq.Ft. 637 Sq.Ft.
   Maximum Demand
- Property Value : AED 423,900/- ONLY
- Net Rental Return / Annum: 10 12%
- 1 Car Park included in this price
- 100% Tax Free Income

#### OVERVIEW

- Super Structure is Ready
- Easy Construction Linked Payment Plan All into Escrow account
- Retail, Meeting and Conferencing Facility
- Appropriate for Branch Office, License & Visa Purpose
- 100% Freehold Property (Full Ownership)

#### OVERVIEW

The most affordable investment next to the world's Tallest Tower & the Largest Mall

Clear rectangular