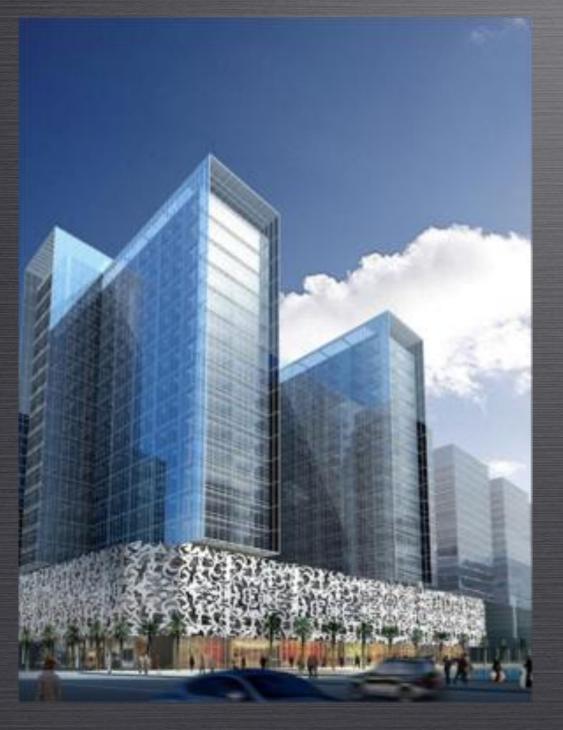

# LOCATION OF TAMANI ARTS OFFICES

1 min. away from Burj Khalifa & Dubai Mall

In the heart of the Business Capital - Business Bay

#### OVERVIEW

- Location: 1 Min from Burj Khalifa, Dubai Mall,
   Old Town, Address Hotel, Al Khail Road
- Smallest offices: 314 Sq.Ft. 637 Sq.Ft.
   Maximum Demand
- Property Value : AED 423,900/- ONLY
- Net Rental Return / Annum: 10 12%
- 1 Car Park included in this price
- 100% Tax Free Income