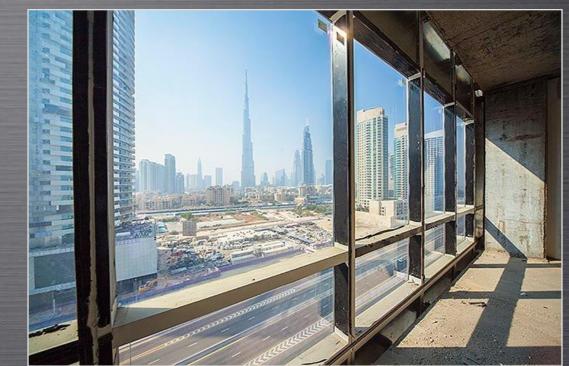

PLAN

#### Size: 314 sq.ft.

Size: 427 sq.ft.

| PAY NOW                | AED 231,386/- |
|------------------------|---------------|
| @ 90% - On<br>Transfer | AED 57,754/-  |
| @100%-<br>Completion   | AED 57,754/-  |
| ON HANDOVER            | AED 77,006/-  |
| TOTAL                  | AED 423,900/- |

| PAY NOW                | AED 234,371/- |
|------------------------|---------------|
| @ 90% - On<br>Transfer | AED 64,181/-  |
| ON HANDOVER            | AED 171,148/- |
| TOTAL                  | AED 469,700/- |

#### **Other Charges:**

4% Oqood

+

AED 3,500/- (NOC + Admin Charges of DLD and Developer)

#### CAPITAL APPRECIATION

Avg. Size of offices in Business Bay:
 1200 – 6000 Sq.Ft.

Capital appreciation expected on Tamani Arts in 1 year
 20 - 25% ROI

### VIEWS FROM THE OFFICE









### VIEWS FROM THE OFFICE







# CONSTRUCTION STAGE





### CURRENT CONSTRUCTION STAGE







### CURRENT CONSTRUCTION STAGE



### CURRENT CONSTRUCTION STAGE



#### OVERVIEW

- Location: 1 Min from Burj Khalifa, Dubai Mall,
   Old Town, Address Hotel, Al Khail Road
- Smallest offices: 314 Sq.Ft. 637 Sq.Ft.
   Maximum Demand
- Property Value : AED 423,900/- ONLY
- Net Rental Return / Annum: 10 12%
- 1 Car Park included in this price
- 100% Tax Free Income

#### OVERVIEW

- Super Structure is Ready
- Easy Construction Linked Payment Plan All into Escrow account
- Retail, Meeting and Conferencing Facility
- Appropriate for Branch Office, License & Visa Purpose
- 100% Freehold Property (Full Ownership)

#### OVERVIEW

The most affordable investment next to the world's Tallest Towe