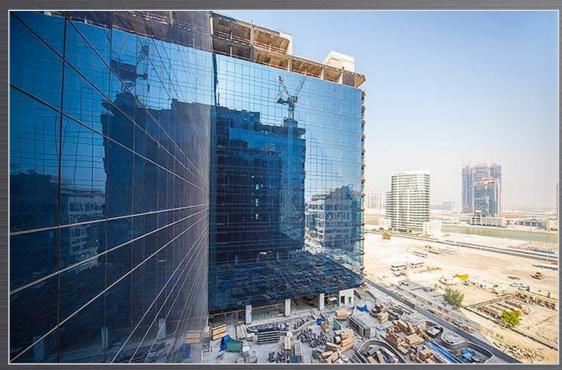

N

#### Size: 314 sq.ft.

Size: 427 sq.ft.

| PAY NOW                | AED 231,386/- |
|------------------------|---------------|
| @ 90% - On<br>Transfer | AED 57,754/-  |
| @100%-<br>Completion   | AED 57,754/-  |
| ON HANDOVER            | AED 77,006/-  |
| TOTAL                  | AED 423,900/- |

| PAY NOW                | AED 234,371/- |
|------------------------|---------------|
| @ 90% - On<br>Transfer | AED 64,181/-  |
| ON HANDOVER            | AED 171,148/- |
| TOTAL                  | AED 469,700/- |

#### **Other Charges:**

4% Oqood

+

AED 3,500/- (NOC + Admin Charges of DLD and Developer)

#### CAPITAL APPRECIATION

Avg. Size of offices in Business Bay:
 1200 – 6000 Sq.Ft.

Capital appreciation expected on Tamani Arts in 1 year
 20 - 25% ROI

### VIEWS FROM THE OFFICE









### VIEWS FROM THE OFFICE







# CONSTRUCTION STAGE





### CURRENT CONSTRUCTION STAGE







### CURRENT CONSTRUCTION STAGE



### CURRENT CONSTRUCTION STAGE



#### OVERVIEW

- Location: 1 Min from Burj Khalifa, Dubai Mall,
   Old Town, Address Hotel, Al Khail Road
- Smallest offices: 314 Sq.Ft. 637 Sq.Ft.
   Maximum Demand
- Property Value : AED 423,900/- ONLY
- Net Rental Return / Annum: 10 12%
- 1 Car Park included in this price
- 100% Tax Free Income

#### OVERVIEW

- Super Structure is Ready
- Easy Construction Linked Payment Plan All into Escrow account
- Retail, Meeting and Conferencing Facility
- Appropriate for Branch Office, License & Visa Purpose
- 100% Freehold Property (Full Ownership)

#### OVERVIEW

The most affordable investment next to the world's Tallest Tower &