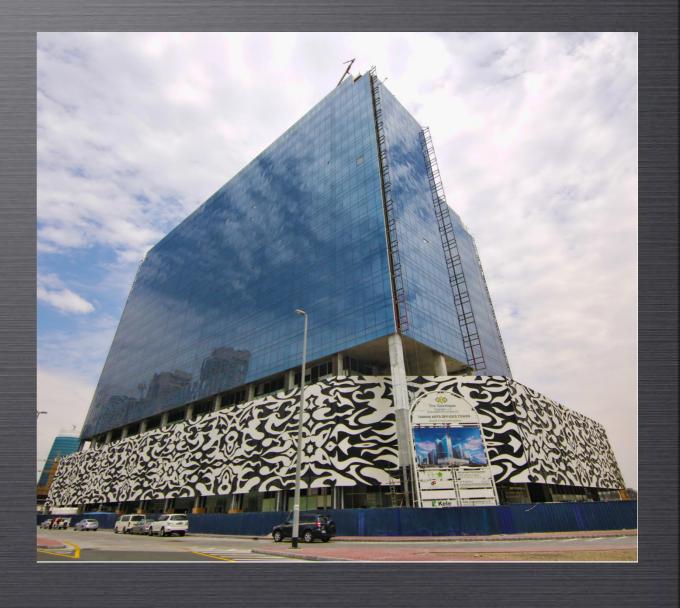

| The Developer Properties                                                         |
|-------------------------------|----------------------------------------------------------------------------------|
| Floors:                       | 3B + G + 3P + 16                                                                 |
| Project Type:                 | Offices & Retail                                                                 |
| Estimated Date of Completion: | Q4 2016                                                                          |
| Current Status:               | 96.05% Completed<br>(Superstructure Ready,<br>Glass Cladding Almost<br>finished) |
| Location:                     | 1 min. from Burj Khalifa & Dubai Mall: Downtown - Business Bay                   |











#### CONSTRUCTION AS PER GOVT.



#### **Independent Statement Of Construction Progress**

بيان تقدم الأعمــال الإنشائية Legal - Developer - -



Project Reg No: 22

**Project Name:** 

**TAMANI ARTS OFFICES** 

**Inspection Date:** 

29/12/2015

#### PROJECT DETAILS

Developer Reg No: 974

9/4

22

86

Project Name:

Project Reg. No:

TAMANI ARTS OFFICES

Sub Developer: THE DEVELOPER PROPERTIES LLC

Master Developer: BUSINESS BAY (L.L.C)

Plot Number:

974

رقم المطور

22

رفم المشروع

اسم المشروع

TAMANI ARTS OFFICES

المطور الفرعي

الخليج التجاري (ش.ذ.م.م)

ذا ديفلوبر للعقارات ش ذ م م

المطور الرئيسي

وصف المشروع

86

رقم الأرض

مشروع برج تجاري للتملك الحريقع في منطقة الخليج التجاري - شارع الشيخ زايد. المبنى مؤلف 3سرداب+طابق ارضي+ 3 طوابق قاعدة البرج(بوديوم)+ 16 طابق علوي بهيكل خر