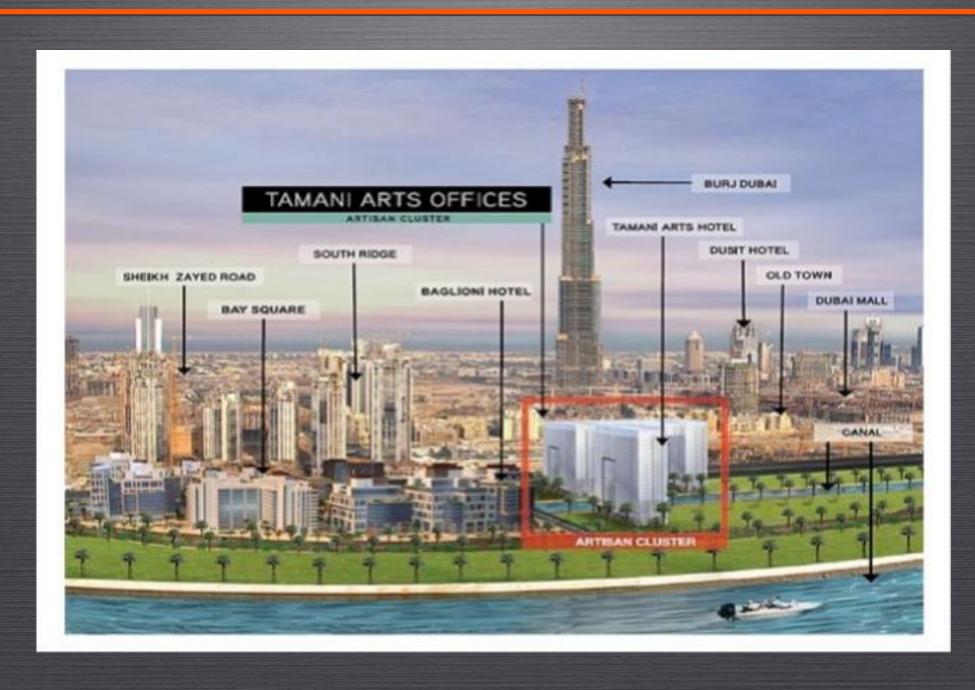

# LOCATION OF TAMANI ARTS OFFICES

1 min. away from Burj Khalifa & Dubai Mall

In the heart of the Business Capital - Business Bay

#### THE MOST EXPENSIVE ONE SQUARE KILOMETRE ON THIS PLANET!

- The Manhattan of UAE
- •10 Sq.Km of Residential & Commercial district of Dubai around the world's tallest tower, BURJ KHALIFA and the world's biggest shopping mall, DUBAI MALL.
- Centrally located:
- 10 Mins to Dubai International Airport, Deira & Bur Dubai Market
- 15 Mins to Dubai Marina, JBR
- 25 Mins to Jebel Ali Free Zone
- Connectivity Connected through Sheikh Zayed Road & Al Khail Road - The busiest roads of Dubai!