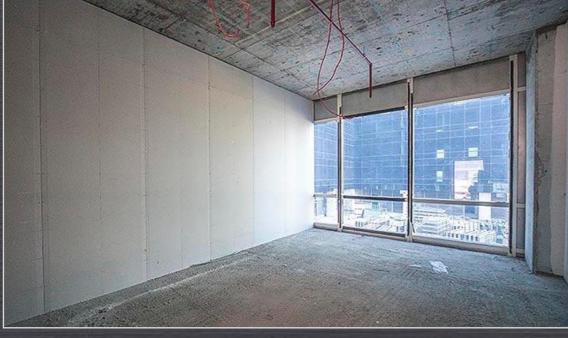

-------------|---------------|
| @ 90% - On<br>Transfer | AED 57,754/-  |
| @100%-<br>Completion   | AED 57,754/-  |
| ON HANDOVER            | AED 77,006/-  |
| TOTAL                  | AED 423,900/- |

| PAY NOW                | AED 234,371/- |
|------------------------|---------------|
| @ 90% - On<br>Transfer | AED 64,181/-  |
| ON HANDOVER            | AED 171,148/- |
| TOTAL                  | AED 469,700/- |

#### **Other Charges:**

4% Oqood

+

AED 3,500/- (NOC + Admin Charges of DLD and Developer)

#### CAPITAL APPRECIATION

Avg. Size of offices in Business Bay:
 1200 – 6000 Sq.Ft.

Capital appreciation expected on Tamani Arts in 1 year
 20 - 25% ROI

### VIEWS FROM THE OFFICE









### VIEWS FROM THE OFFICE







# CONSTRUCTION STAGE





### CURRENT CONSTRUCTION STAGE







### CURRENT CONSTRUCTION STAGE



### CURRENT CONSTRUCTION STAGE



#### OVERVIEW

- Location: 1 Min from Burj Khalifa, Dubai Mall,
   Old Town, Address Hotel, Al Khail Road
- Smallest offices: 314 Sq.Ft. 637 Sq.Ft.
   Maximum Demand
- Property Value : AED 423,900/- ONLY
- Net Rental Return / Annum: 10 12%
- 1 Car Park included in this price
- 100% Tax Free Income

#### OVERVIEW

- Super Structure is Ready
- Easy Construction Linked Payment Plan All into Escrow account
- Retail, Meeting and Conferencing Facility
- Appropriate for Branch Office, License & Visa Purpose
- 100% Freehold Property (Full Ownership)

#### OVERVIEW

The most affordable investment next to the world's Tallest Tower & the Largest Mall

Clear rectangular offices - no wastage

 Next to Bay Square - 700,000 Sq Ft of Re