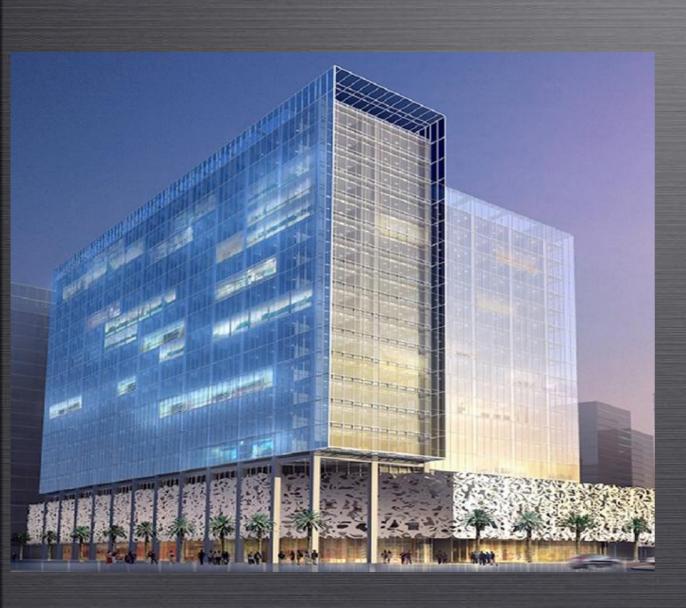

| The Developer Properties                                                         |
|-------------------------------|----------------------------------------------------------------------------------|
| Floors:                       | 3B + G + 3P + 16                                                                 |
| Project Type:                 | Offices & Retail                                                                 |
| Estimated Date of Completion: | Q4 2016                                                                          |
| Current Status:               | 96.05% Completed<br>(Superstructure Ready,<br>Glass Cladding Almost<br>finished) |
| Location:                     | 1 min. from Burj Khalifa & Dubai Mall: Downtown - Business Bay                   |











#### CONSTRUCTION AS PER GOVT.



#### **Independent Statement Of Construction Progress**

بيان تقدم الأعمــال الإنشائية Legal - Developer - -



Project Reg No: 22

**Project Name:** 

**TAMANI ARTS OFFICES** 

**Inspection Date:** 

29/12/2015

#### PROJECT DETAILS

Developer Reg No: 974

9/4

22

86

Project Name:

Project Reg. No:

TAMANI ARTS OFFICES

Sub Developer: THE DEVELOPER PROPERTIES LLC

Master Developer: BUSINESS BAY (L.L.C)

Plot Number:

974

رقم المطور

22

رفم المشروع

اسم المشروع

TAMANI ARTS OFFICES

المطور الفرعي

الخليج التجاري (ش.ذ.م.م)

ذا ديفلوبر للعقارات ش ذ م م

المطور الرئيسي

وصف المشروع

86

رقم الأرض

مشروع برج تجاري للتملك الحريقع في منطقة الخليج التجاري - شارع الشيخ زايد. المبنى مؤلف 3سرداب+طابق ارضي+ 3 طوابق قاعدة البرج(بوديوم)+ 16 طابق علوي بهيكل