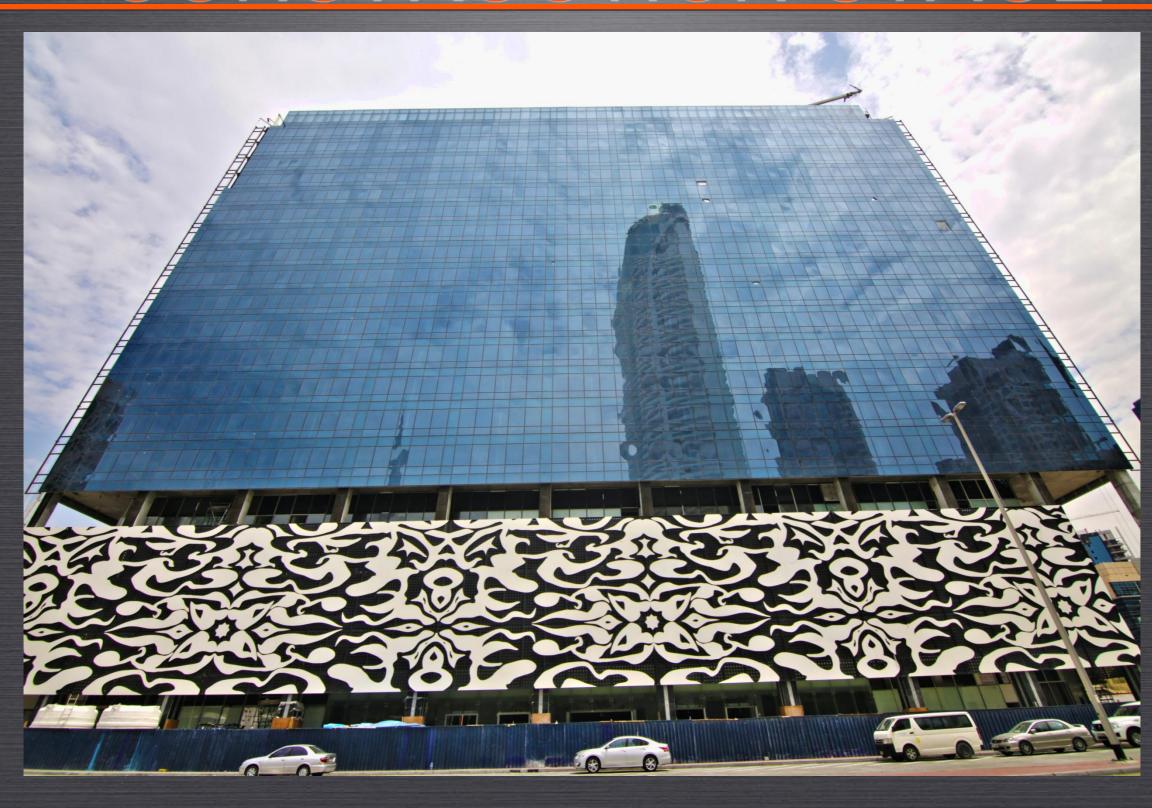

# LOCATION OF TAMANI ARTS OFFICES

1 min. away from Burj Khalifa & Dubai Mall

In the heart of the Business Capital - Business Bay

#### QUICK FACTS

| Developer:                    | The Developer Properties                                                         |
|-------------------------------|----------------------------------------------------------------------------------|
| Floors:                       | 3B + G + 3P + 16                                                                 |
| Project Type:                 | Offices & Retail                                                                 |
| Estimated Date of Completion: | Q4 2016                                                                          |
| Current Status:               | 96.05% Completed<br>(Superstructure Ready,<br>Glass Cladding Almost<br>finished) |
| Location:                     | 1 min. from Burj Khalifa & Dubai Mall: Downtown - Business Bay                   |

#### OVERVIEW

- Location: 1 Min from Burj Khalifa, Dubai Mall,
   Old Town, Address Hotel, Al Khail Road
- Smallest offices: 314 Sq.Ft. 637 Sq.Ft.
   Maximum Demand
- Property Value : AED 423,900/- ONLY
- Net Rental Return / Annum: 10 12%
- 1 Car Park included in this price
- 100% Tax Free Income