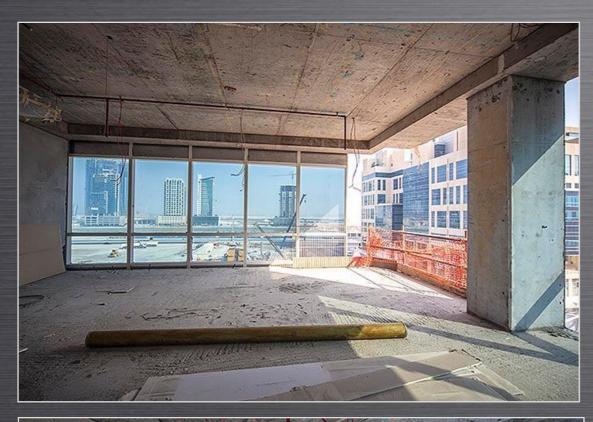

-----------------|---------------|
| @ 90% - On<br>Transfer | AED 57,754/-  |
| @100%-<br>Completion   | AED 57,754/-  |
| ON HANDOVER            | AED 77,006/-  |
| TOTAL                  | AED 423,900/- |

| PAY NOW                | AED 234,371/- |
|------------------------|---------------|
| @ 90% - On<br>Transfer | AED 64,181/-  |
| ON HANDOVER            | AED 171,148/- |
| TOTAL                  | AED 469,700/- |

#### **Other Charges:**

4% Oqood

+

AED 3,500/- (NOC + Admin Charges of DLD and Developer)

#### CAPITAL APPRECIATION

Avg. Size of offices in Business Bay:
 1200 – 6000 Sq.Ft.

Capital appreciation expected on Tamani Arts in 1 year
 20 - 25% ROI

### VIEWS FROM THE OFFICE









### VIEWS FROM THE OFFICE







# CONSTRUCTION STAGE





### CURRENT CONSTRUCTION STAGE







### CURRENT CONSTRUCTION STAGE



### CURRENT CONSTRUCTION STAGE



#### OVERVIEW

- Location: 1 Min from Burj Khalifa, Dubai Mall,
   Old Town, Address Hotel, Al Khail Road
- Smallest offices: 314 Sq.Ft. 637 Sq.Ft.
   Maximum Demand
- Property Value : AED 423,900/- ONLY
- Net Rental Return / Annum: 10 12%
- 1 Car Park included in this price
- 100% Tax Free Income

#### OVERVIEW

- Super Structure is Ready
- Easy Construction Linked Payment Plan All into Escrow account
- Retail, Meeting and Conferencing Facility
- Appropriate for Branch Office, License & Visa Purpose
- 100% Freehold Property (Full Ownership)

#### OVERVIEW

The most affordable investment next to the world's Tallest Tower & the Largest Mall

Clear rectangular offices - no wastage

 Next to Bay Square - 700,000 Sq Ft o