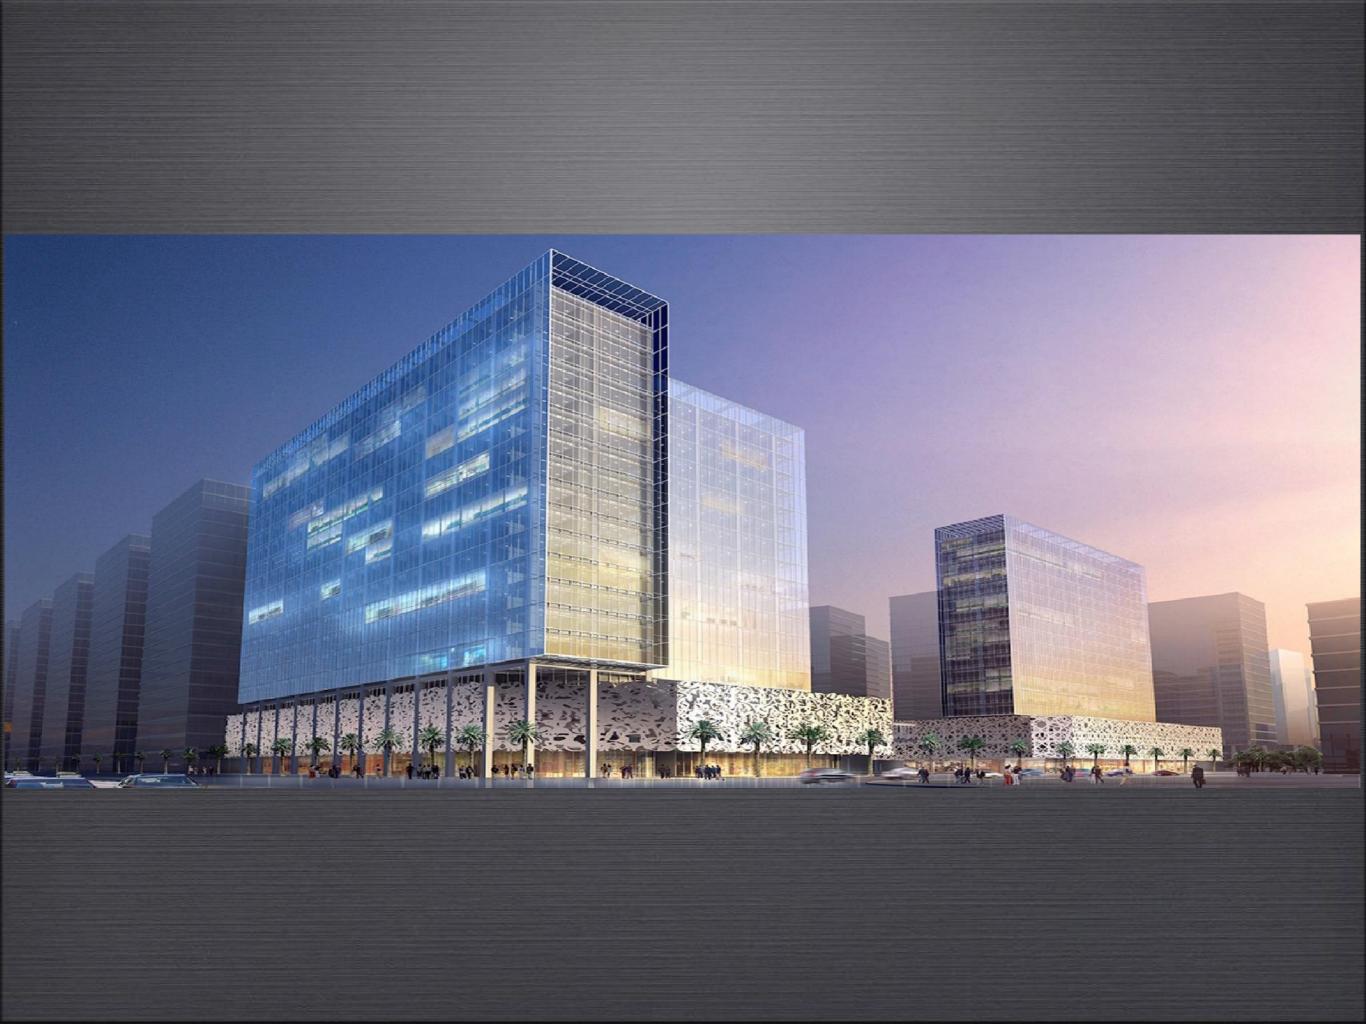

# LOCATION OF TAMANI ARTS OFFICES

1 min. away from Burj Khalifa & Dubai Mall

In the heart of the Business Capital - Business Bay

#### QUICK FACTS

| Developer:                    | The Developer Properties                                                         |
|-------------------------------|----------------------------------------------------------------------------------|
| Floors:                       | 3B + G + 3P + 16                                                                 |
| Project Type:                 | Offices & Retail                                                                 |
| Estimated Date of Completion: | Q4 2016                                                                          |
| Current Status:               | 96.05% Completed<br>(Superstructure Ready,<br>Glass Cladding Almost<br>finished) |
| Location:                     | 1 min. from Burj Khalifa & Dubai Mall: Downtown - Business Bay                   |