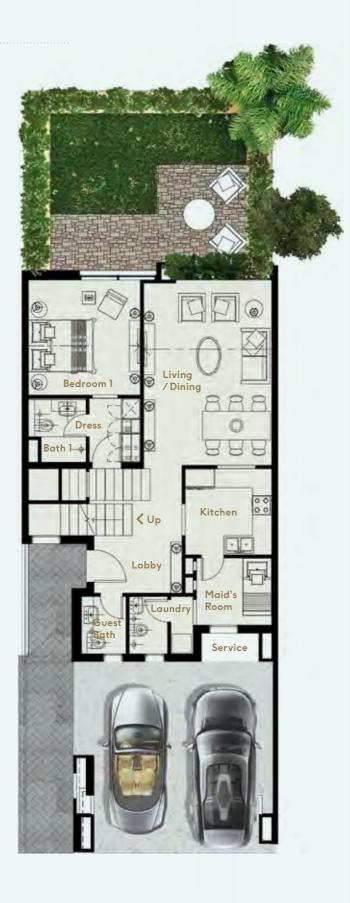

### J3 – TOWNHOUSE

Total Area 2040sq.ft. (approx.)

Includes 3-bedrooms, family room and maid's room

Total Ground Floor Area 928 sq.ft. (approx.)