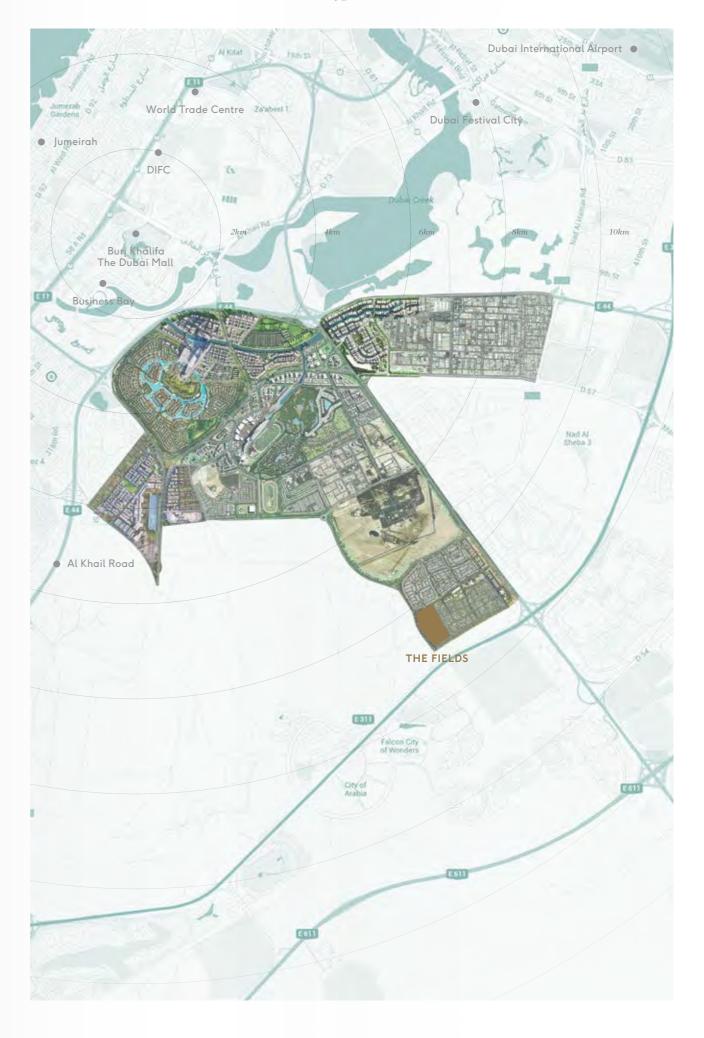

# THE FIELDS LOCATION MAP

Location

NESTLED IN THE HEART OF MOHAMMED BIN RASHID AL MAKTOUM CITY, DISTRICT 11 AND JUST A STONE'S THROW FROM THE BUZZ OF DOWNTOWN DUBAI.

Being conveniently located next to the main arteries of Dubai's city centre and within the expansive Mohammed Bin Rashid Al Maktoum City, allows residents easy access to all highway routes, Downtown, community parks, shopping centres, schools and more. It is the only address you will ever want.