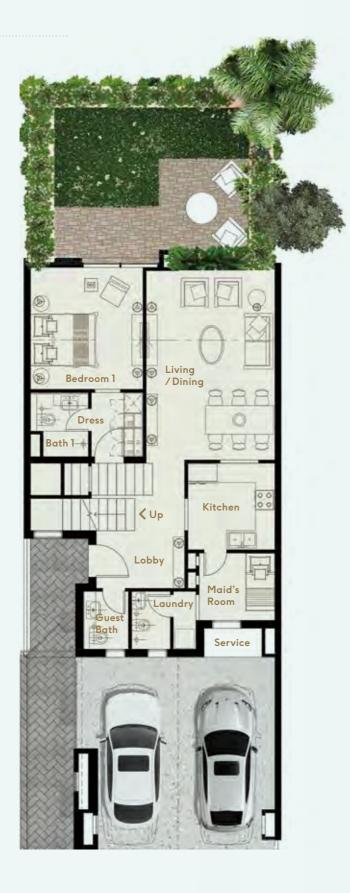

### J3 – TOWNHOUSE

Total Area 2040sq.ft. (approx.)

Includes 3-bedrooms, family room and maid's room

Total Ground Floor Area 928 sq.ft. (approx.)