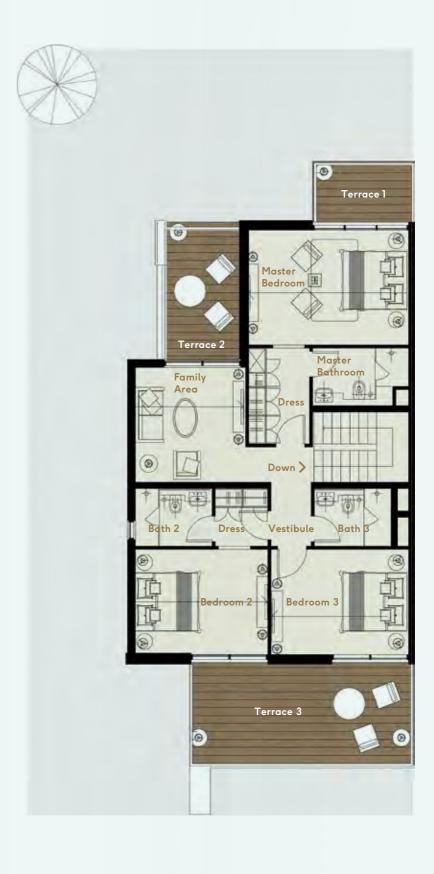

### J3 – FIRST FLOOR

Total First Floor Area 1112 sq.ft. (approx.)

### J4 – FIRST FLOOR

Total First Floor Area 1358 sq.ft. (approx.)

#### J4E – FIRST FLOOR

Total First Floor Area 1610 sq.ft. (approx.)