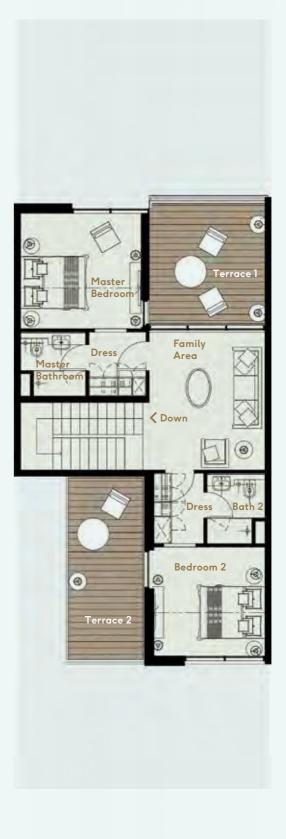

### J4 – FIRST FLOOR

Total First Floor Area 1358 sq.ft. (approx.)

### J4 – TOWNHOUSE

Total Area 2321sq.ft. (approx.)

Includes 4-bedrooms, family room and maid's room

Total Ground Floor Area 963sq.ft. (approx.)