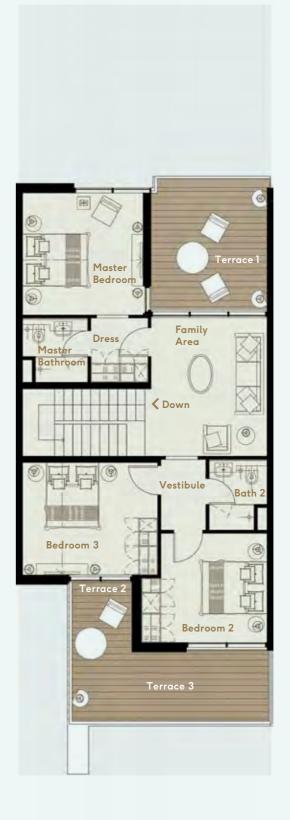

esigns in mind, these efficient homes offer easy-flow open-plan living for ultimate flexibility and maximum impression.



# J3 TOWNHOUSES

Contemporary and airy, with floor to ceiling windows, built to match your style and assure comfort.

### J3 – TOWNHOUSE

Total Area 2040sq.ft. (approx.)

Includes 3-bedrooms, family room and maid's room







Total Ground Floor Area 928 sq.ft. (approx.)



### J3 – FIRST FLOOR

Total First Floor Area 1112 sq.ft. (approx.)





# J4 TOWNHOUSES

Spacious enclosed terraces and gardens both in the front and back of your home, allows your family to spread out, entertain and engage in outdoor activities.

### J4 – TOWNHOUSE

Total Area 2321sq.ft. (approx.)

Includes 4-bedrooms, family room and maid's room







Total Ground Floor Area 963sq.ft. (approx.)





### J4 – FIRST FLOOR

Total First Floor Area 1358 sq.ft. (approx.)





# J4E TOWNHOUSES

With a layout to suit you, our end unit homes provide extra garden space for big families to enjoy.

### J4E – TOWNHOUSE

Total Area 2683sq.ft. (approx.)

End unit that includes 4-bedrooms, family room and maid's room







Total Ground Floor Area 1073sq.ft. (approx.)



#### J4E – FIRST FLOOR

Total First Floor Area 1610 sq.ft. (approx.)





# GREEN IS AT OUR HEART

Community Living THE SUPERB SENSE OF COMMUNITY LIVING IN JADE MEANS RESIDENTS AND VISITORS ALIKE ARE GUARANTEED A BLISSFUL COMBINATION OF A WARM, WELCOMING VIBRANCY AND SERENE ZEN-LIKE CALM.

In the Jade community, families thrive and friendships blossom. Join your neighbours in the public park for Tai Chi or Yoga classes which will