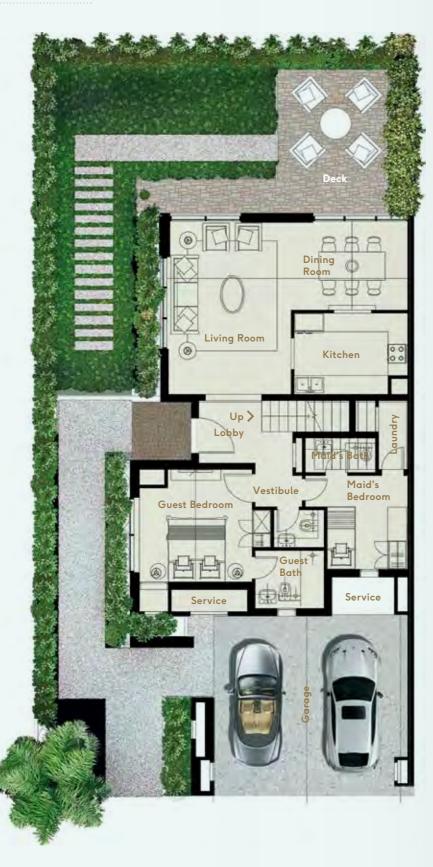

### J3 – TOWNHOUSE

Total Area 2040sq.ft. (approx.)

Includes 3-bedrooms, family room and maid's room

Total Ground Floor Area 928 sq.ft. (approx.)